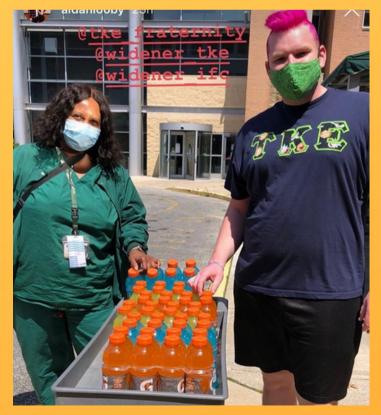

#### **Raising Money For Crozer Chester Medical Center**

Aidan Looby, a brother of TKE, woke up one morning and decided to do some fundraising for Crozer. He set two goals: if he raised \$100 he would dye his hair pink, and if he raised \$300 he would get a mohawk as well. He hit both goals, held up to his promises, and used the money to buy sandwich trays, water bottles, and Gatorade for the hospital.