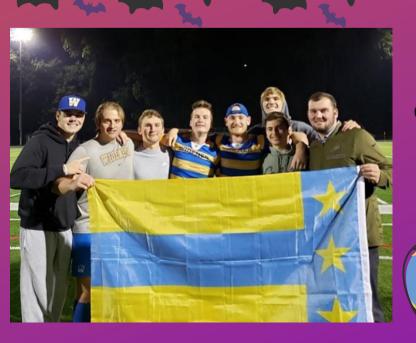

### **Congratulations!**

Congratulations to Abbie for becoming an honorary member of Phi Sigma Sigma!

Congratulations to the newly inducted

members and recognized chapters of

Congratulations to the brothers of Alpha Tau Omega and The Men's Rugby Team for making it to regionals! We Wish You Luck!