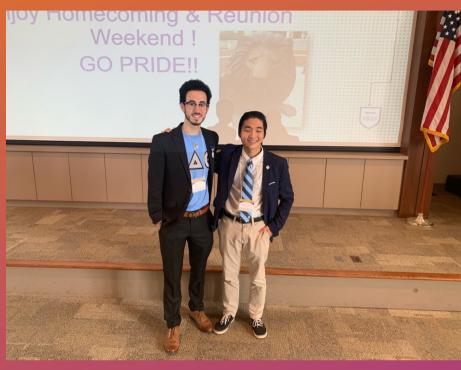

# October Recap!

Homecoming Parents' Networking Brunch Saturday, 12, 2019 FSL community members participated and talked about the great things that FSL has done. Pictured: Nicholas Focht, IFC

Gabe Bendotti, IFC Not pictured: Katrina Rossiter, CPC Charity Williams, IGC