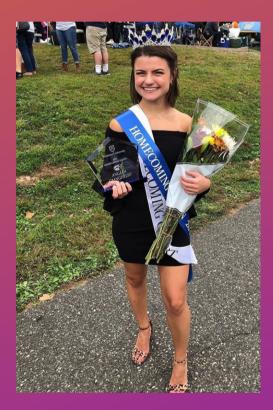

### Congratulations!

Congratulations to Angela Giangiulio (ΦΣΣ) for winning Homecoming Queen

Congratulations to Tau Kappa Epsilon for raising \$430 for St. Jude Children's Research Hospital

Congratulations to Phi Delta Theta for winning: Are You Smarter Than Phi Sig?