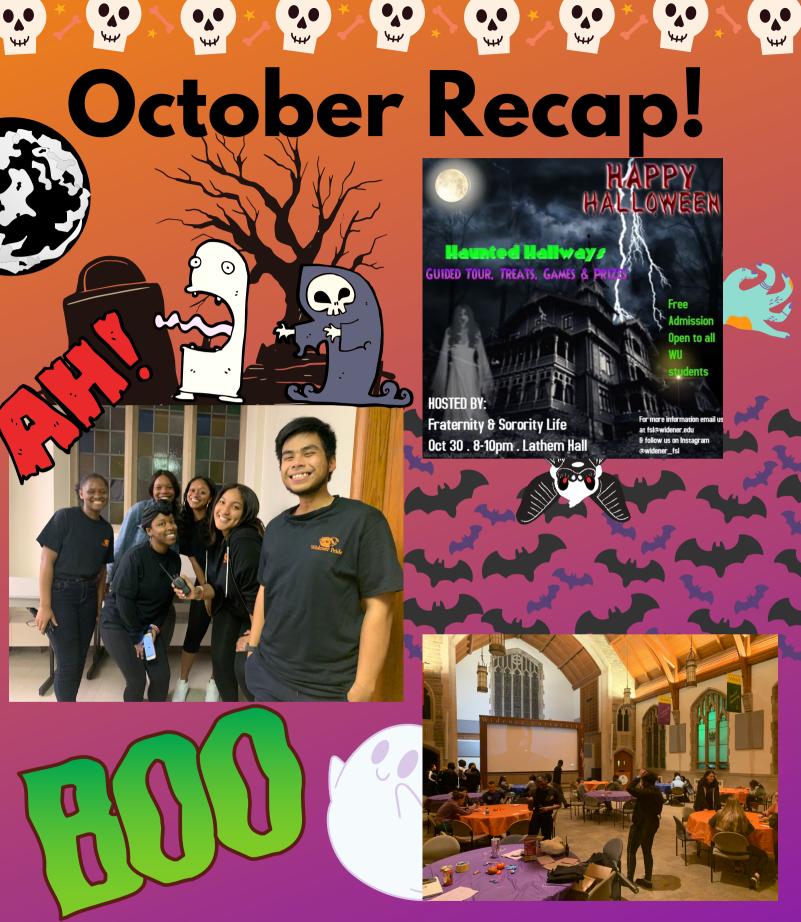

## October Recap!





IGC Yard Show October 14th, 2019 Members of IGC participated in a yard show presentation to the campus.



CPC Breast Cancer Speaker October 9th, 2019 A breast cancer survivor educated CPC women on breast cancer.



The first Haunted Hallways took place on Wednesday, October 30th in Lathem Hall

### October Recap!





#### AKA Skee Week The Week Of October 14th, 2019





CPC Scholar Dinner October 16th, 2019

Recognized scholars with a 3.5 g.p.a or higher

# October Recap!



Homecoming Parents' Networking Brunch Saturday, 12, 2019 FSL community members participated and talked about the great things that FSL has done. Pictured: Nicholas Focht, IFC



Gabe Bendotti, IFC Not pictured: Katrina Rossiter, CPC Charity Williams, IGC



### Congratulations!





Congratulations to Angela Giangiulio (ΦΣΣ) for winning Homecoming Queen





Congratulations to Tau Kappa Epsilon for raising \$430 for St. Jude Children's Research Hospital



Congratulations to Phi Delta Theta for winning: Are You Smarter Than P