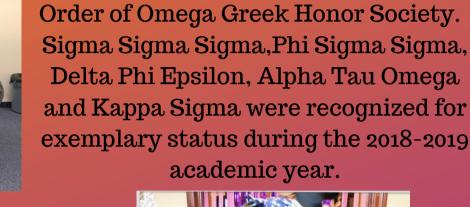

### **Congratulations!**

Congratulations to Abbie for becoming an honorary member of Phi Sigma Sigma!

Congratulations to the newly inducted

members and recognized chapters of

Congratulations to the brothers of Alpha Tau Omega and The Men's Rugby Team for making it to regionals! We Wish You Luck!