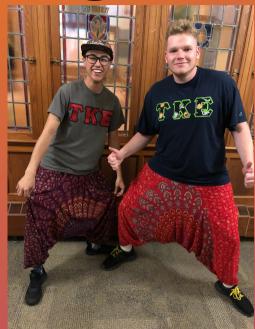

#### AKA Skee Week The Week Of October 14th, 2019

CPC Scholar Dinner October 16th, 2019

Recognized scholars with a 3.5 g.p.a or higher