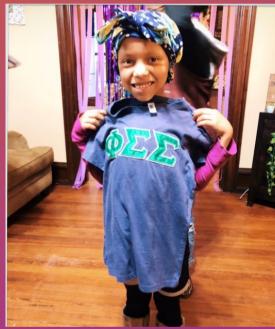

### **Congratulations!**

Congratulations to Abbie for becoming an honorary member of Phi Sigma Sigma!

Congratulations to the newly inducted

members and recognized chapters of

Congratulations to the brothers of Alpha Tau Omega and The Men's Rugby Team for making it to regionals! We Wish You Luck!